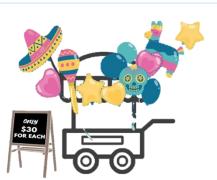

Mary: Great! We can share and buy together.

Where are Amy and Mary?

- (A) They are at the Food Court.
- (B) They are at the Gate.
- (C) They are at the Gift Shop.

正解:C

**Q3** 

After shopping, Amy and Mary are going to the Gate. They see a balloon stand, and the balloons are so cute. They both want to buy it. Who can buy balloons?

\*stand 攤販

- (A) Amy.
- (B) Mary.
- (C) Amy and Mary.

正解:B

Peter: Hey, Andy. Where are you going?

Andy: I am going to Zone D. I want to ride the roller coaster.

Peter: But it's time to go home. We should go to the Gate.