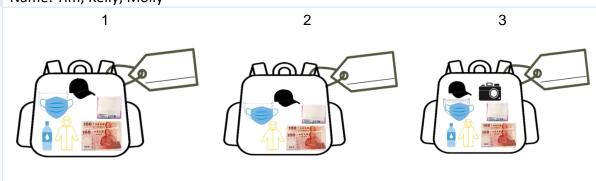

### 聽力稿

(Bell)

Tim: Hello, Molly. Nice cap. Kelly: It's cool. I like it, too.

Molly: Thank you. Do you bring everything on the list?

Q2 Tim: Yes. I also bring my camera.

Molly: Wow, then you can take a lot of photos.

Kelly: Oooops! I forgot my water! Tim: It's okay! You can buy one there.

Please write down the name on the name tag for each bag.

3. Tim

2. Kelly

Name: Tim, Kelly, Molly

正解: 1. Molly

<sup>\*</sup> Buy one doll and get one free