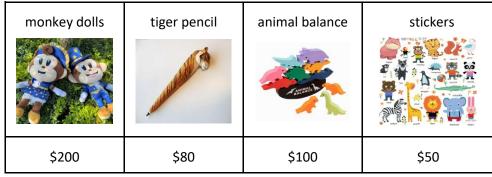

Amy: Mary, look. The tiger pencil is cute. I want to buy one.

Mary: I want to buy the stickers and the monkey doll. Do you want to buy the  $\,$ 

monkey doll, too?

Amy: Sure. My mom's birthday is coming. She likes monkeys.

Mary: Great! We can share and buy together.

Where are Amy and Mary?

- (A) They are at the Food Court.
- (B) They are at the Gate.
- (C) They are at the Gift Shop.

正解:C

**Q3** 

After shopping, Amy and Mary are going to the Gate. They see a balloon stand, and the balloons are so cute. They both want to buy it. Who can buy balloons?