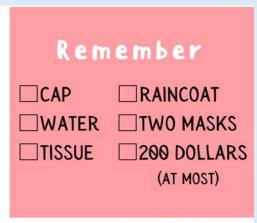

# 試題本文

請先閱讀行前通知單·再搭配各題說明·寫出或選出合適的答案。 Hi, kids.

We are going on a field trip. Please make sure you get everything in your bag. See you at 8 o'clock tomorrow.