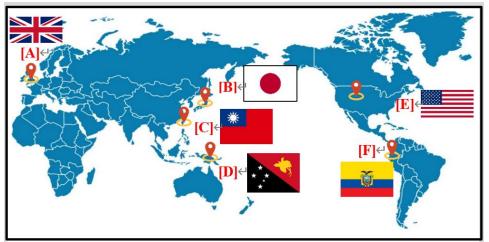

# Q1 Please check the information about the four products on the official website and the map below.

As a copywriter in the team, Jocelyn would like to transform the information about products and the map into a chart to make it easier for the customers to understand. Please fill in the correct information in the chart.

#### (Map: The Origin of Cocoa Beans)

|   | Location Icon on Map  | Origin |   | Flavor     |
|---|-----------------------|--------|---|------------|
| • | A / B / C / D / E / F | Taiwan |   | [ ] & wine |
| • | A / B / C / D / E / F | Taiwan |   | [ ]        |
| • | A / B / C / D / E / F | [      | ] | [ ]        |
| • | A / B / C / D / E / F | [      | ] | nut        |

#### 正解:

|   | Location Icon on Map               | Origin           | Flavor        |
|---|------------------------------------|------------------|---------------|
| • | A / B / <mark>C</mark> / D / E / F | Taiwan           | raisin & wine |
| • | A / B / <mark>C</mark> / D / E / F | Taiwan           | rose          |
| • | A / B / C / <b>D</b> / E / F       | Papua New Guinea | smoked plum   |
| • | A / B / C / D / E / <b>F</b>       | Ecuador          | nut           |