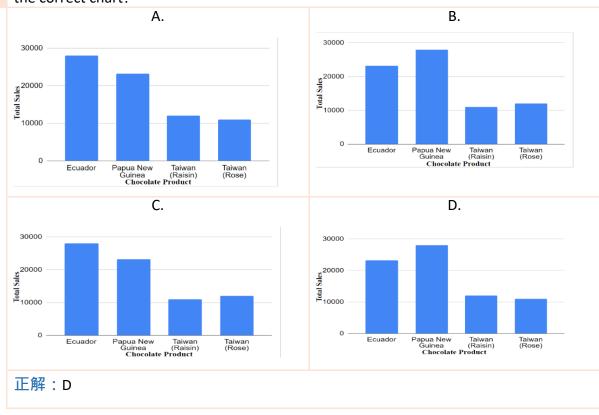

Please look at Chart 1 and Chart 2 shown on the official website.

As a financial manager in the team, James found Chart2 wrong. Therefore, he is obliged to produce a new chart based on the statistics shown in Chart1. Which of the following is the correct chart?