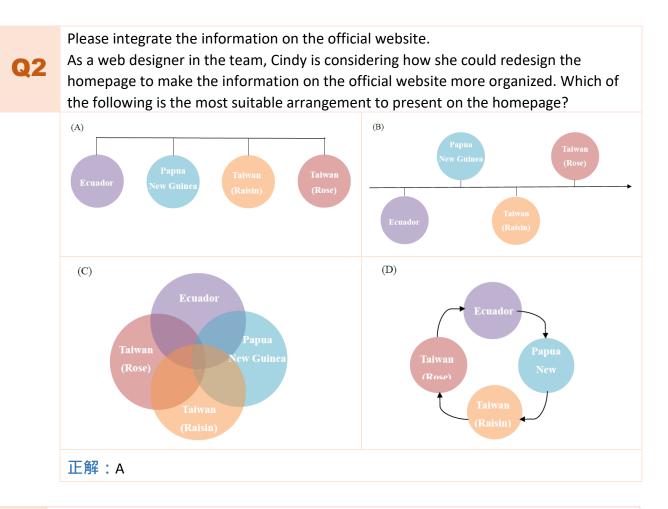

# Q1 Please check the information about the four products on the official website and the map below.

As a copywriter in the team, Jocelyn would like to transform the information about products and the map into a chart to make it easier for the customers to understand. Please fill in the correct information in the chart.