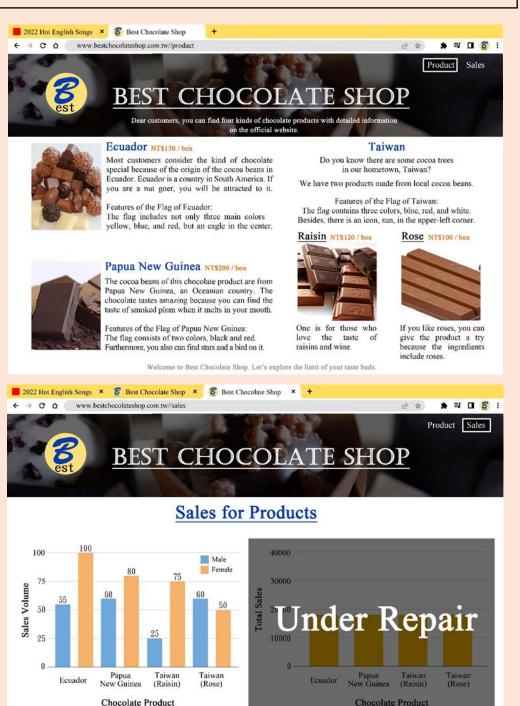

# Q1 Please check the information about the four products on the official website and the map below.

As a copywriter in the team, Jocelyn would like to transform the information about products and the map into a chart to make it easier for the customers to understand. Please fill in the correct information in the chart.

#### (Map: The Origin of Cocoa Beans)

|   | Location Icon on Map  | Origin |   | Flavor     |
|---|-----------------------|--------|---|------------|
| • | A / B / C / D / E / F | Taiwan |   | [ ] & wine |
| • | A / B / C / D / E / F | Taiwan |   | [ ]        |
| • | A / B / C / D / E / F | [      | ] | [ ]        |
| • | A / B / C / D / E / F | [      | ] | nut        |

#### 正解:

|   | Location Icon on Map               | Origin           | Flavor        |
|---|------------------------------------|------------------|---------------|
| • | A / B / <mark>C</mark> / D / E / F | Taiwan           | raisin & wine |
| • | A / B / <mark>C</mark> / D / E / F | Taiwan           | rose          |
| • | A / B / C / <b>D</b> / E / F       | Papua New Guinea | smoked plum   |
| • | A / B / C / D / E / <b>F</b>       | Ecuador          | nut           |

Please look at Chart 1 and Chart 2 shown on the official website.

As a financial manager in the team, James found Chart2 wrong. Therefore, he is obliged to produce a new chart based on the statistics shown in Chart1. Which of the following is the correct chart?