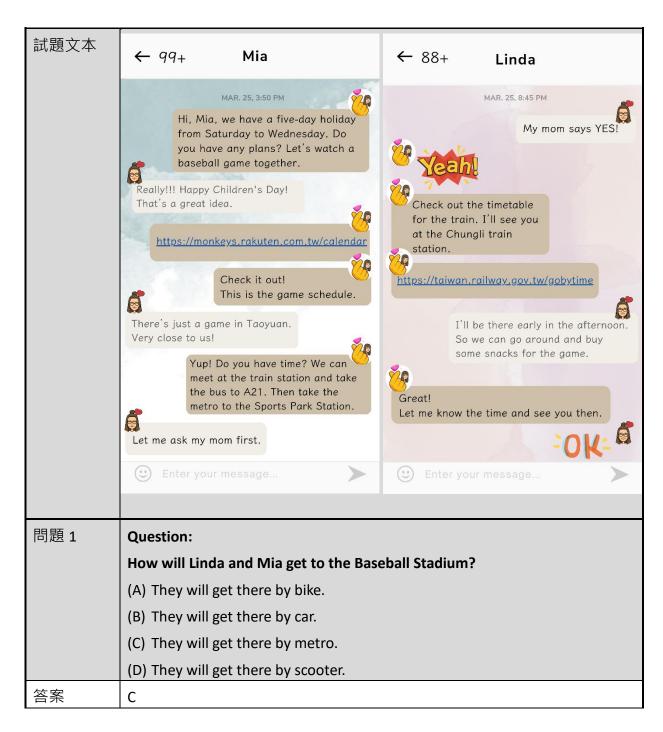

## 2023 年國小組優等作品 戴秀娟(桃園市楊心國小)、周禺彤(桃園市同德國小)

|         | Question:                                                                    |
|---------|------------------------------------------------------------------------------|
|         | Where do Linda and Mia go before they watch the baseball game?               |
|         | (A) They go to the library.                                                  |
|         | (B) They go to the park.                                                     |
|         | (C) They go to the supermarket.                                              |
|         | (D) They go to the shopping mall.                                            |
| 答案      | D                                                                            |
| 問題 4    | Listen and Choose                                                            |
|         | Listening Script                                                             |
|         | Dad gives Linda 1,000 dollars for the baseball day! She spends 150 dollars   |
|         | getting to the Baseball Stadium from her home. It costs 200 dollars to buy a |
|         | hot dog combo and a 100-dollar gift. She also plans to go home in the same   |
|         | way. Now it's time to buy the ticket.                                        |
|         | Question:                                                                    |
|         | How much is *the most expensive ticket Linda can buy?                        |
|         | *the most expensive 最昂貴的                                                     |
|         | (A) She can buy a NT\$600 ticket.                                            |
|         | (B) She can buy a NT\$550 ticket.                                            |
|         | (C) She can buy a NT\$500 ticket.                                            |
|         | (D) She can buy a NT\$450 ticket                                             |
| <br>答案  | C                                                                            |
| 問題 5    | Look at the map.                                                             |
| 1 3.2 3 |                                                                              |
|         | You are at Taoyuan HSR station.  It's 4:40 pm, and you are going to watch    |
|         | the baseball game at 5:10 pm, too.                                           |
|         | Question:                                                                    |
|         | How will you get there? Why?                                                 |
|         | I will                                                                       |
|         | T WIII                                                                       |
|         |                                                                              |
|         | Rokuten                                                                      |
|         |                                                                              |
|         |                                                                              |
|         | Pocauco                                                                      |
|         | Because                                                                      |
|         |                                                                              |