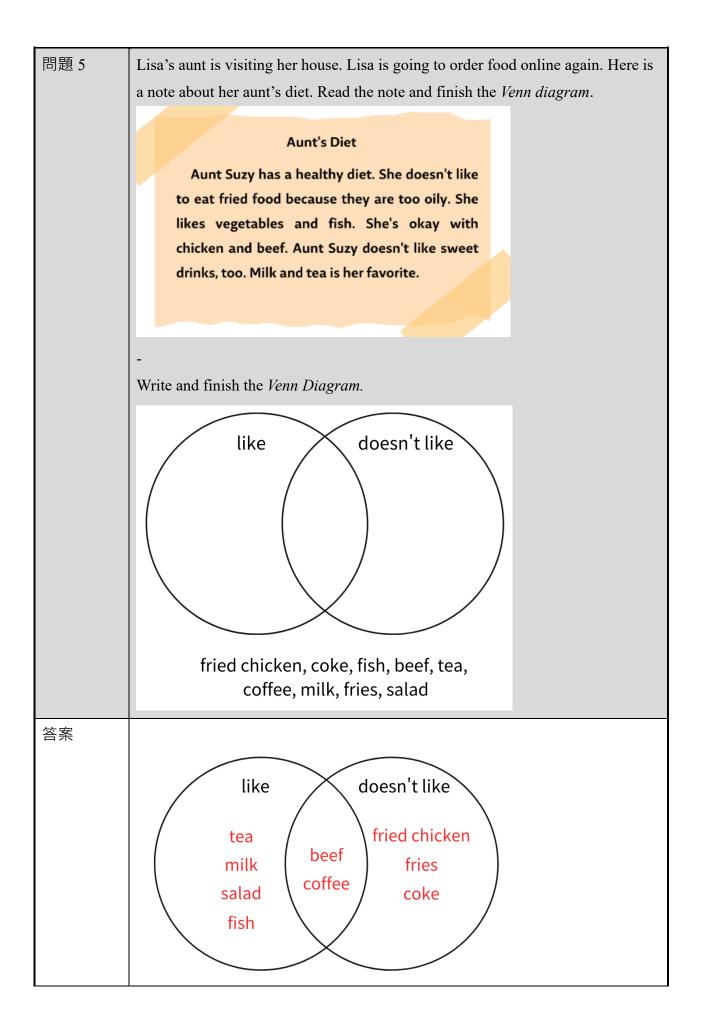

|  |  |  |  |  |
|    | -                                                                                      |  |  |  |  |  |
|    | What will Lisa do next?                                                                |  |  |  |  |  |
|    | (A) She will call the restaurant.                                                      |  |  |  |  |  |
|    | (B) She will get more fries and egg tarts.                                             |  |  |  |  |  |
|    | (C) She will give the staff her phone number.                                          |  |  |  |  |  |
|    | (D) She will check online for the money.                                               |  |  |  |  |  |
| 答案 | (D)                                                                                    |  |  |  |  |  |



| 問題 6   | 呈上題                                                                         |                         |                                                             |                                |  |  |                    |  |  |   |
|--------|-----------------------------------------------------------------------------|-------------------------|-------------------------------------------------------------|--------------------------------|--|--|--------------------|--|--|---|
|        | Help Lisa choose food for her aunt using the one-hundred-dollar refund(退款). |                         |                                                             |                                |  |  |                    |  |  |   |
|        |