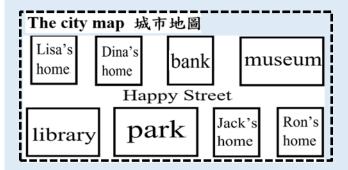

## 試題本文

The diamond in the bank was stolen on Tuesday. It was rainy on Tuesday morning. There are some dirt-stained shoe prints in the bank. It looks like the sneaker print. It's Wednesday now. The police officer arrests three suspects. They are talking about what they did yesterday. The thief lied. Please read the words and find the thief.

I visited my friend Dina yesterday morning. In the afternoon, I played football at the park. Then, I watched some artworks at the museum. The museum was closed on Tuesday. I read books in the library yesterday morning. In the afternoon, I visited my friend Dina. It was rainy yesterday morning. I watched TV at home. In the afternoon, I was at the park. I played basketball with my friends. It was nice.

## **Q1**

Which answer is true?

- (A) Jack played basketball at the park.
- (B) Lisa was at the museum yesterday.
- (C) Ron was at home in the morning.

正解:C

| Q2 | There are some dirt-stained shoe prints. Maybe the thief was at the park. Who were at the park yesterday? |  |
|----|-----------------------------------------------------------------------------------------------------------|--|
|    | (A) Jack and Lisa                                                                                         |  |
|    | (B) Jack and Ron                                                                                          |  |
|    | (C) Ron and Lisa                                                                                          |  |
|    | 正解: B                                                                                                     |  |
| Q3 | Which answer is false about Dina?                                                                         |  |
|    | (A) Her home is next to the bank.                                                                         |  |
|    | (B) She was at her home yesterday.                                                                        |  |
|    | (C) She is a friend of Lisa and Ron.                                                                      |  |
|    | 正解:C                                                                                                      |  |
|    |                                                                                                           |  |
| Q4 | Who didn't pass by the bank yesterday?                                                                    |  |
|    | (A) Jack                                                                                                  |  |
|    | (B) Lisa                                                                                                  |  |
|    | (C) Ron                                                                                                   |  |
|    | 正解:B                                                                                                      |  |
|    |                                                                                                           |  |
| Q5 | Who is the thief?                                                                                         |  |
|    | (A) Jack                                                                                                  |  |
|    | (B) Lisa                                                                                                  |  |
|    | (C) Ron                                                                                                   |  |
|    | 正解:A                                                                                                      |  |
|    |                                                                                                           |  |
|    |                                                                                                           |  |
|    |                                                                                                           |  |